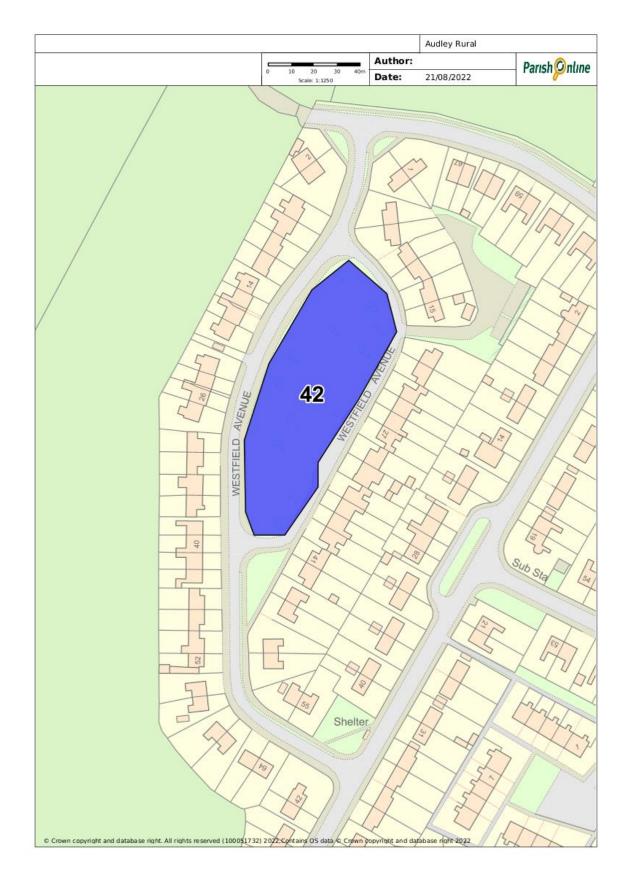

## **Location Plan:**

## Site 42 Westfield Avenue, Audley - Greenspace

| Site Details                       |                                      |                                    |
|------------------------------------|--------------------------------------|------------------------------------|
| Site name                          | Grid ref                             | Description and purpose            |
| Westfield                          | Off Westfield                        | Planted area with trees and grass, |
| Avenue                             | Avenue, Audley                       | offers informal recreation ground  |
|                                    |                                      | and value in the middle of a built |
|                                    |                                      | up area.                           |
| Checklist                          |                                      |                                    |
| Statutory                          | Site allocations (give               | Planning permissions (give         |
| designations                       | details)                             | details)                           |
| (e.g. SSSI)                        |                                      |                                    |
| None                               | Identified as                        | Not applicable at time this was    |
|                                    | "Required to meet                    | created.                           |
|                                    | local standards                      |                                    |
|                                    | AB23"                                |                                    |
| NPPF Criteria                      |                                      |                                    |
| Close to the                       | Demonstrably                         | Local in character and not         |
| community it                       | special to local                     | extensive tract                    |
| serves                             | community (beauty,                   |                                    |
|                                    | historic significance,               |                                    |
|                                    | recreational value,                  |                                    |
|                                    | tranquillity, wildlife,<br>or other) |                                    |
| Yes middle of<br>housing<br>estate | Recreational Value                   | Yes                                |
|                                    |                                      |                                    |