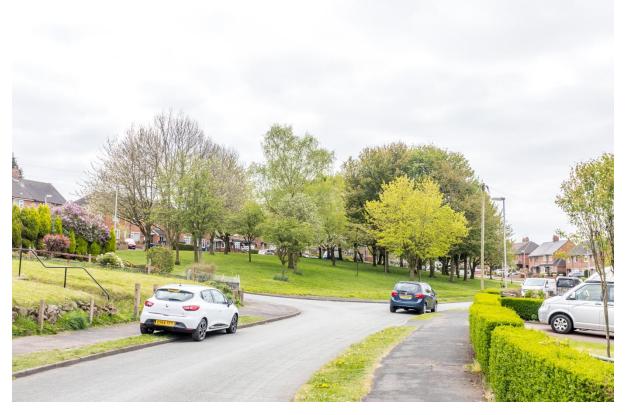

## Images:

## Site 42 Westfield Avenue, Audley - Greenspace

| Site Details                       |                                      |                                    |
|------------------------------------|--------------------------------------|------------------------------------|
| Site name                          | Grid ref                             | Description and purpose            |
| Westfield                          | Off Westfield                        | Planted area with trees and grass, |
| Avenue                             | Avenue, Audley                       | offers informal recreation ground  |
|                                    |                                      | and value in the middle of a built |
|                                    |                                      | up area.                           |
| Checklist                          |                                      |                                    |
| Statutory                          | Site allocations (give               | Planning permissions (give         |
| designations                       | details)                             | details)                           |
| (e.g. SSSI)                        |                                      |                                    |
| None                               | Identified as                        | Not applicable at time this was    |
|                                    | "Required to meet                    | created.                           |
|                                    | local standards                      |                                    |
|                                    | AB23"                                |                                    |
| NPPF Criteria                      |                                      |                                    |
| Close to the                       | Demonstrably                         | Local in character and not         |
| community it                       | special to local                     | extensive tract                    |
| serves                             | community (beauty,                   |                                    |
|                                    | historic significance,               |                                    |
|                                    | recreational value,                  |                                    |
|                                    | tranquillity, wildlife,<br>or other) |                                    |
| Yes middle of<br>housing<br>estate | Recreational Value                   | Yes                                |
|                                    |                                      |                                    |